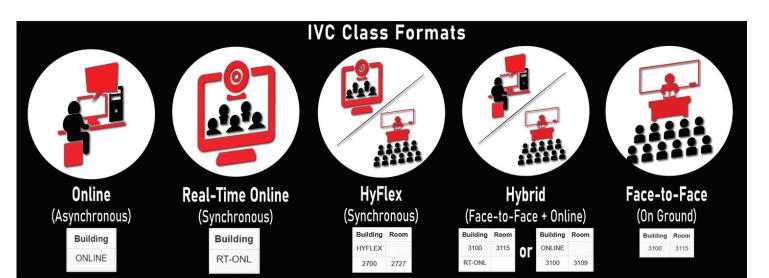

## **Distance Education Codes:**

## **HYBRID**

**ONLINE** 

Course content is both online and in the classroom.

Course content is entirely online.